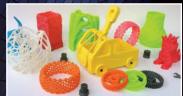

## ADVANCED RAPID PROTOTYPING TECHNOLOGY

SkyWriter3D Desktop Mini is a three dimensional printer or rapid prototyping system which turns blueprints into real 3d objects with absolute precision. The SkyWriter3D Desktop Mini is simple, easy to operate and comes out of the box 95% preassembled. Using the illustrated, easy to follow user manual-you will be creating within minutes. Utilizing the included computer software, PC and MAC, you can control and create anything from the thousands of available on line printable items. Just load your chosen material, ABS, PLA, RUBBER or WOOD FILAMENT. The SkyWriter3D Desktop Printer is based on open-source technology, and with our upgraded, top of the line components and advanced circuit board including the exclusive designed heating platform and other advanced features, make the SkyWriter3D the best small format Desktop 3D Printer on the market today. It is high-precision, high efficiency, with exceptional quality. The SkyWriter3D Desktop Mini is the best choice for small and medium professional quality models. The SkyWriter3D Desktop Mini is the perfect tool for education and the hobbyist, but built for professional use.

**Opaque Colors Series** 

Build Size: 225mmx145mmx150mm Layer Thickness: 0.15mm~.04mm Stock Nozzle Diameter: 0.36mm

Speed: 80mm/s/

Flow Velocity: Approximately 24cc/hr Extruder Temperature: Recommended 225°C **Heated Platform:** 50°C (120°C Maximum) **Positioning Precision:** 0.0025mm on Z axis.

0.011mm on XY axis

Other colors available. Check www.SkyWriter3D.com for a complete listing of available colors and materials

Mind 2 Market Product Development Company **sales@SkyWriter3D.com | 1-800-361-7467 Product Ships from USA** 