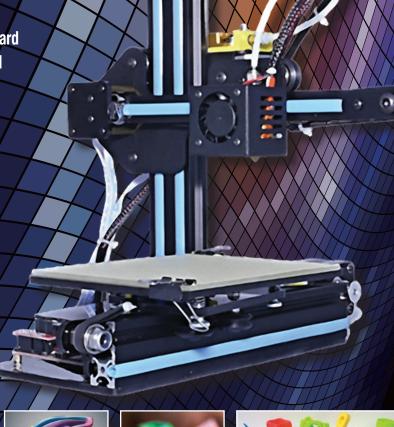

## Desktop Min

- 95% Pre-Assembled, ready to print within a few minutes
- Portable easy to travel, light weight design
- Sturdy, durable construction, designed for years of use
- Perfect tool for education, hobbyist or professional use
- Free easy to use software comes preloaded on memory card
- 1,000's of available printable files online, many preloaded
- 1 year replacement warranty
- Print with ABS, PLA, Rubber and Wood Filament

## ADVANCED RAPID PROTOTYPING TECHNOLOGY

SkyWriter3D Desktop Mini is a three dimensional printer or rapid prototyping system which turns blueprints into real 3d objects with absolute precision. The SkyWriter3D Desktop Mini is simple, easy to operate and comes out of the box 95% preassembled. Using the illustrated, easy to follow user manual-you will be creating within minutes. Utilizing the included computer software, PC and MAC, you can control and create anything from the thousands of available on line printable items. Just load your chosen material, ABS, PLA, RUBBER or WOOD FILAMENT. The SkyWriter3D Desktop Printer is based on open-source technology, and with our upgraded, top of the line components and advanced circuit board including the exclusive designed heating platform and other advanced features, make the SkyWriter3D the best small format Desktop 3D Printer on the market today. It is high-precision, high efficiency, with exceptional quality. The SkyWriter3D Desktop Mini is the best choice for small and medium professional quality models. The SkyWriter3D Desktop Mini is the perfect tool for education and the hobbyist, but built for professional use.