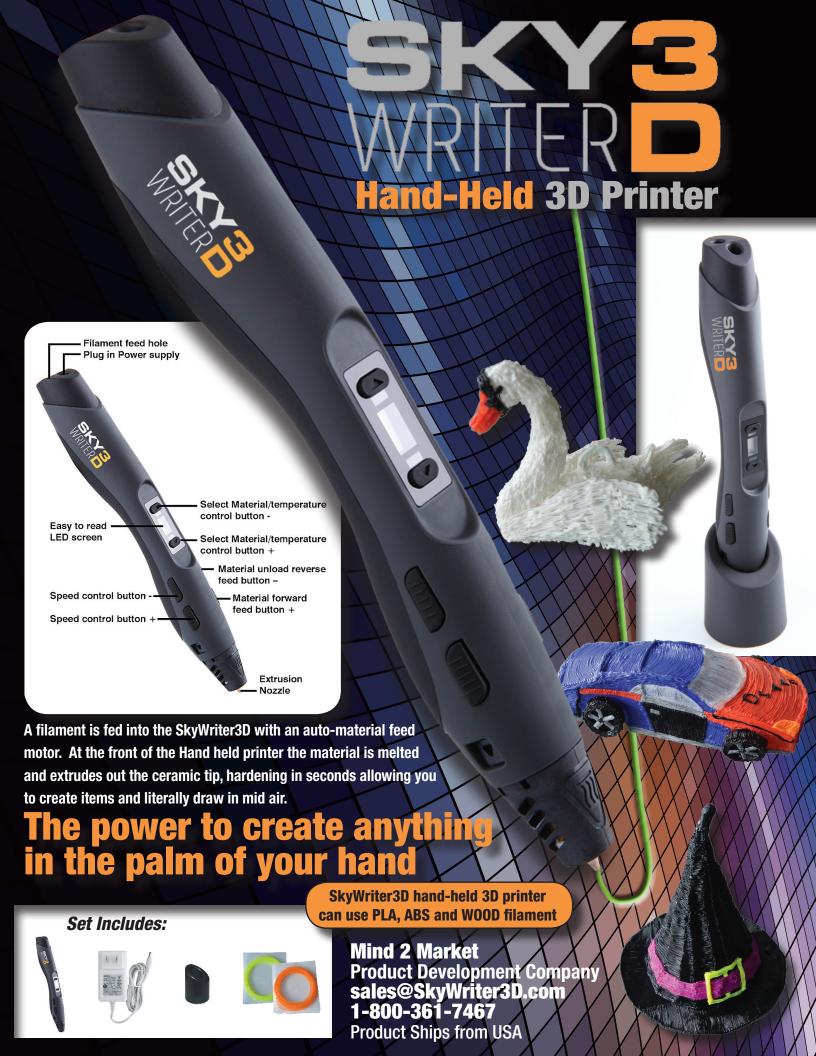

## Desktop Min

- 95% Pre-Assembled, ready to print within a few minutes
- Portable easy to travel, light weight design
- Sturdy, durable construction, designed for years of use
- Perfect tool for education, hobbyist or professional use
- Free easy to use software comes preloaded on memory card
- 1,000's of available printable files online, many preloaded
- 1 year replacement warranty
- Print with ABS, PLA, Rubber and Wood Filament

## ADVANCED RAPID PROTOTYPING TECHNOLOGY

SkyWriter3D Desktop Mini is a three dimensional printer or rapid prototyping system which turns blueprints into real 3d objects with absolute precision. The SkyWriter3D Desktop Mini is simple, easy to operate and comes out of the box 95% preassembled. Using the illustrated, easy to follow user manual-you will be creating within minutes. Utilizing the included computer software, PC and MAC, you can control and create anything from the thousands of available on line printable items. Just load your chosen material, ABS, PLA, RUBBER or WOOD FILAMENT. The SkyWriter3D Desktop Printer is based on open-source technology, and with our upgraded, top of the line components and advanced circuit board including the exclusive designed heating platform and other advanced features, make the SkyWriter3D the best small format Desktop 3D Printer on the market today. It is high-precision, high efficiency, with exceptional quality. The SkyWriter3D Desktop Mini is the best choice for small and medium professional quality models. The SkyWriter3D Desktop Mini is the perfect tool for education and the hobbyist, but built for professional use.